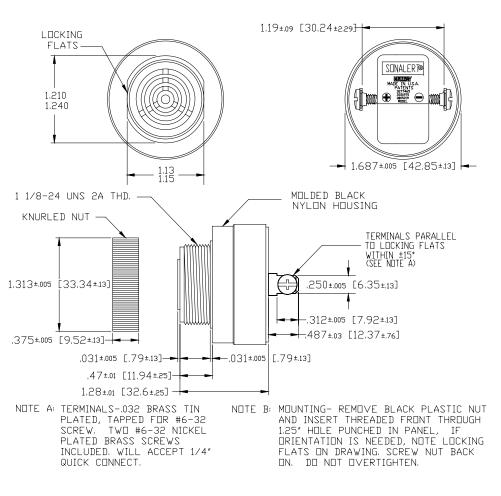

(see note B)                |
| Voltage Rating          | 1 to 5 Vdc                        |
| Frequency               | 2900 Hz ±500 Hz                   |
| Loudness (Min. Voltage) | 60 dB(A) min. @ 2 FT and 1 Vdc    |
| Loudness (Max Voltage)  | 75 dB(A) min. @ 2FT and 5 Vdc     |
| Current Draw            | 3 mA Max @ 1 Vdc                  |
| Current Draw            | 16 mA Max @ 5 Vdc                 |
| Storage Temperature     | -40°C to +85°C                    |
| Operating Temperature   | -30°C to +65°C                    |
| Weight (Typical)        | 1.5 oz (42 g)                     |
| Housing                 | 6/6 Nylon, Color Black            |
| Options                 | For other options contact factory |

**Dimensions:** Inches (mm)

## UL Recognized • RoHS Compliant