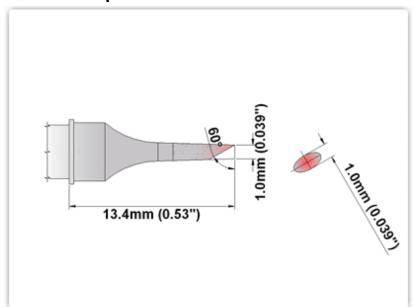

## **Technical Specifications**

EP75BV010 Bevel 1.00mm (0.04")

Tip Style: Bevel

Tip Width: 1.00mm (0.04")
Tip Length: 13.40mm (0.53")

75 Type Cartridge<sup>1</sup>: 350°C - 398°C

RoHS Compliant<sup>2</sup> / Lead Free: YES