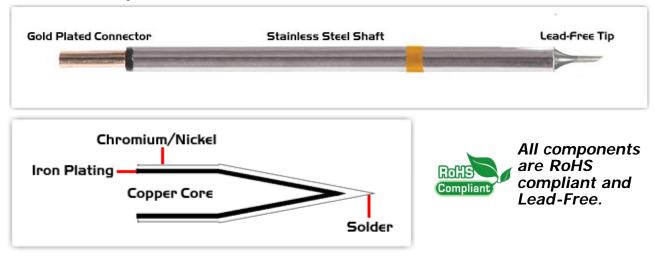

## **Material Composition**

<sup>1</sup> Easy Braid Co. tip cartridges will typically idle within a temperature range of +/-1.1°C. However, there is variation in idle temperature across tip geometries within an individual temperature series. Easy Braid Co. offers a wide variety of tip geometries from 0.25mm fine point tip to 5mm chisel. The length and geometry of a tip will have an influence on the tip idle temperature. To accurately measure idle temperature it will depend greatly on the measurement method, technique and equipment used. Two different methods or the use of alternative equipment will produce different test results.