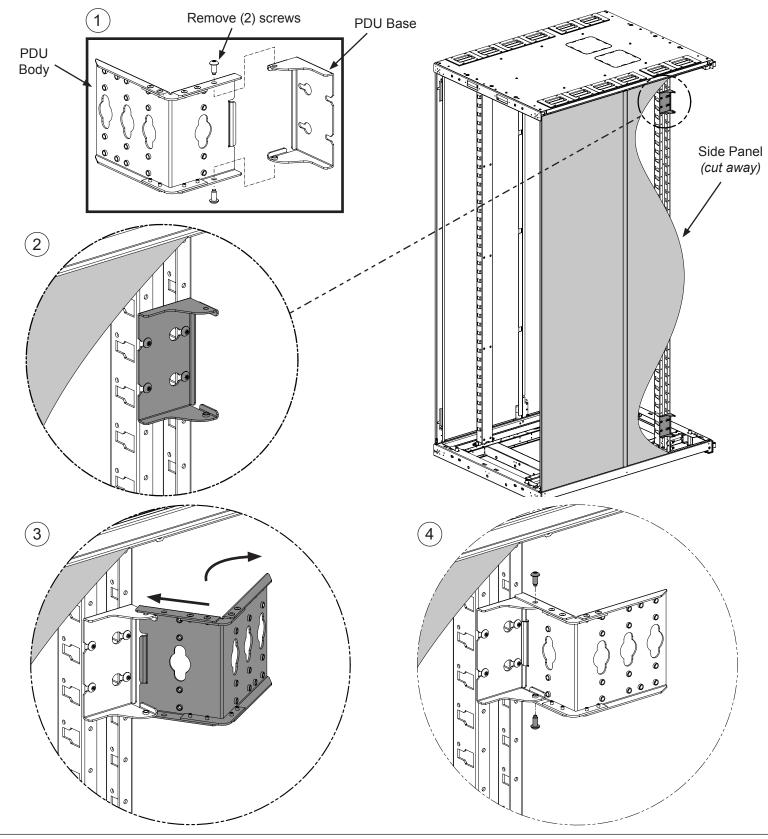

# Install PDU Brackets in Cabinet where access to side of cabinet is limited

- Disassemble PDU Bracket by removing (2) M5x0.8 x 12mm Button Head Torx screws.
- Install the Base of the PDU Bracket to the Cabinet post.
- Install the Body of the PDU Bracket back onto the Base and reinstall the (2) M5x0.8 x 12mm Button Head Torx screws.

For Technical Support: www.panduit.com/resources/install\_maintain.asp