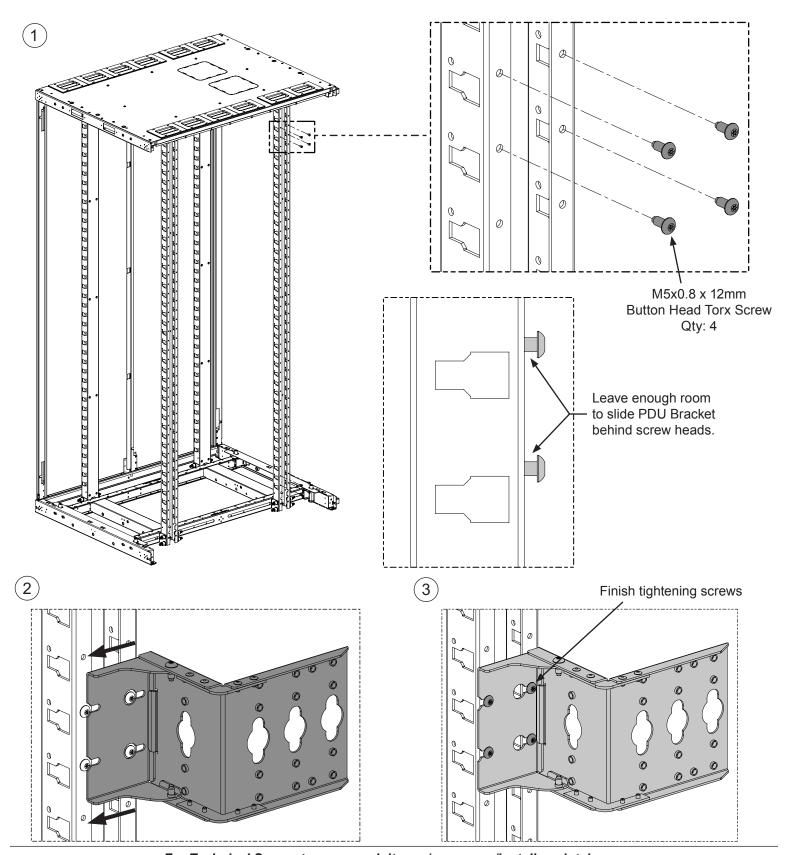

# **Installing PDU Brackets to Cabinet**

- Install (4) M5x0.8 x 12mm Button Head Torx screws into Cabinet post at desired locations for your specific PDU.
- Do NOT tighten the screws. Leave enough room to slide PDU Bracket behind screw heads.
- Install PDU Bracket over screw heads and slide PDU Bracket back. Tighten the (4) M5x0.8 x 12mm Button Head Torx screws.