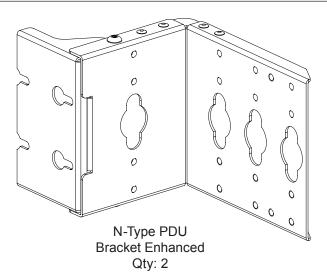

# N-Type PDU Bracket Enhanced Part Number(s): NVPDUBE

© Panduit Corp. 2017

# Installation of PDU's onto the PDU Brackets

- Attach PDU buttons onto PDU Brackets cut-outs in desired location(s).
- Up to (2) 2.5" wide PDU's can fit on the inward face of PDU Brackets.
- Up to (1) 3.25" PDU can fit on the backward face of PDU Brackets.

Up to (2) 2.5" wide PDU's can fit on the inward face of PDU Brackets.

Up to (1) 3.25" PDU can fit on the backward face of PDU Brackets.

For Instructions in Local Languages and Technical Support: www.panduit.com/resources/install maintain.asp