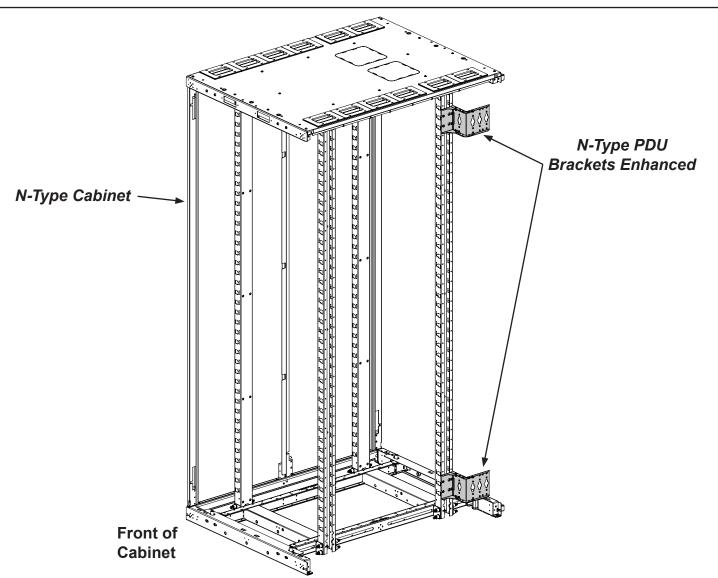

# **Installing PDU Brackets to Cabinet**

- Install (4) M5x0.8 x 12mm Button Head Torx screws into Cabinet post at desired locations for your specific PDU.
- Do NOT tighten the screws. Leave enough room to slide PDU Bracket behind screw heads.
- Install PDU Bracket over screw heads and slide PDU Bracket back. Tighten the (4) M5x0.8 x 12mm Button Head Torx screws.