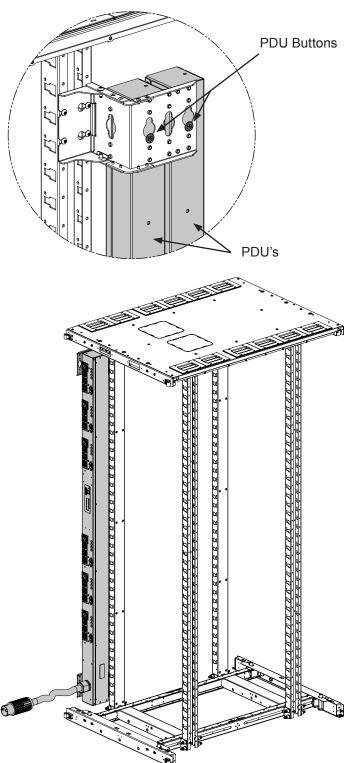

# Installation of PDU's onto the PDU Brackets

- Attach PDU buttons onto PDU Brackets cut-outs in desired location(s).
- Up to (2) 2.5" wide PDU's can fit on the inward face of PDU Brackets.
- Up to (1) 3.25" PDU can fit on the backward face of PDU Brackets.

Up to (2) 2.5" wide PDU's can fit on the inward face of PDU Brackets.

Up to (1) 3.25" PDU can fit on the backward face of PDU Brackets.

For Instructions in Local Languages and Technical Support: www.panduit.com/resources/install maintain.asp