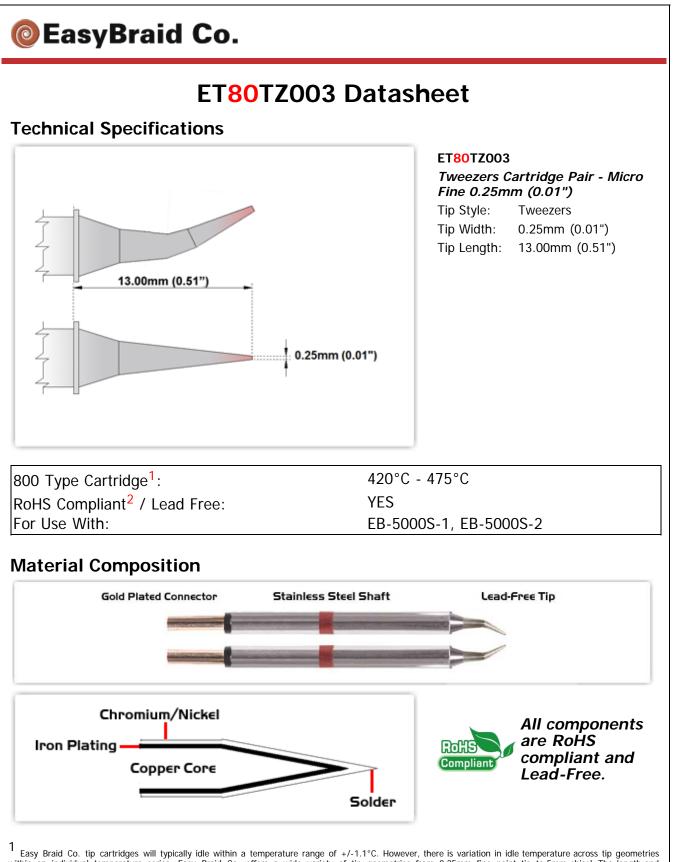

<sup>1</sup> Easy Braid Co. tip cartridges will typically idle within a temperature range of +/-1.1°C. However, there is variation in idle temperature across tip geometries within an individual temperature series. Easy Braid Co. offers a wide variety of tip geometries from 0.25mm fine point tip to 5mm chisel. The length and geometry of a tip will have an influence on the tip idle temperature. To accurately measure idle temperature it will depend greatly on the measurement method, technique and equipment used. Two different methods or the use of alternative equipment will produce different test results.