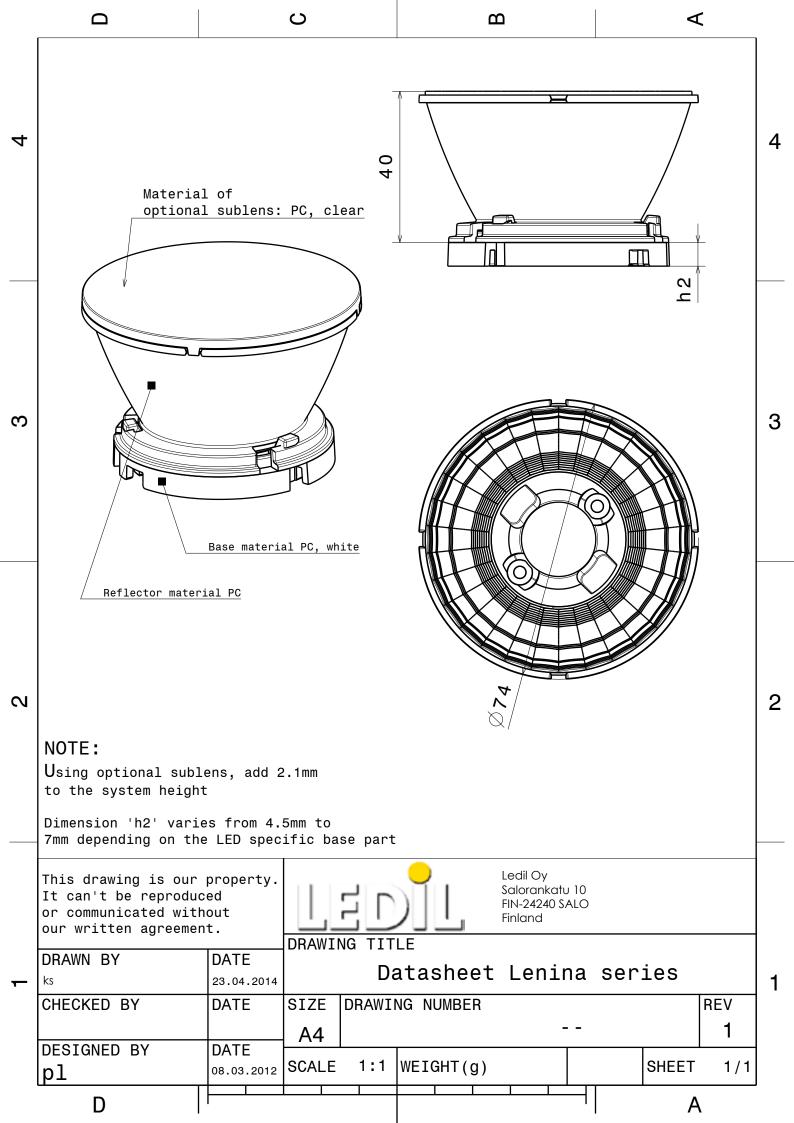

## **DETAILS**

Product Number CN12960\_LENINA-XW

FamilyLeninaTypeRefPackColorwhiteDiameter74 mmHeight46,25 mmStyleround

Optic Material Holder Material

Fastening socket

Status production ready

ROHS Comliant Yes