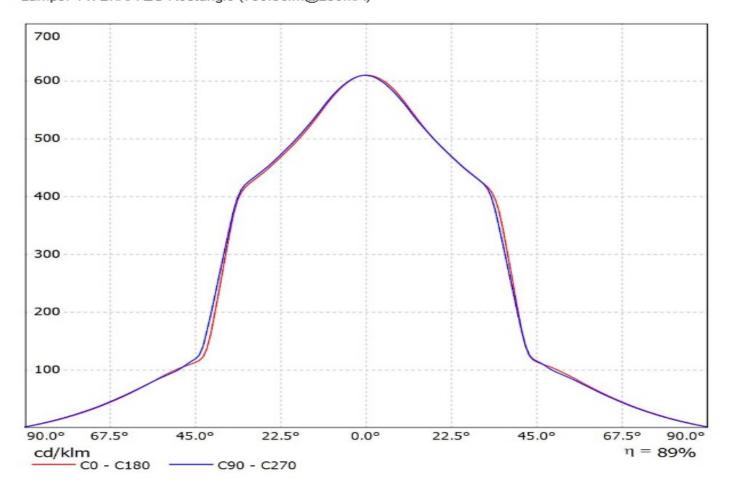

## **OPTICAL PROPERTIES**

Viewing Light Effi-

LEDAngleBeamciencycd/lmConnectorBXRA ES Rectangle74 degWWW-class89 %0.610LEDiL: LEDiL

## Absolute intensity of CN12960\_LENINA-XW

Luminaire: LEDIL OY CN12960\_LENINA-XW\_(BXRA\_ES\_Rectangle) Lamps: 1 x BXRA ES Rectangle (790.36Im@250mA)

Luminaire: LEDIL OY CN12960\_LENINA-XW\_(BXRA\_ES\_Rectangle)
Lamps: 1 x BXRA ES Rectangle (790.36lm@250mA)