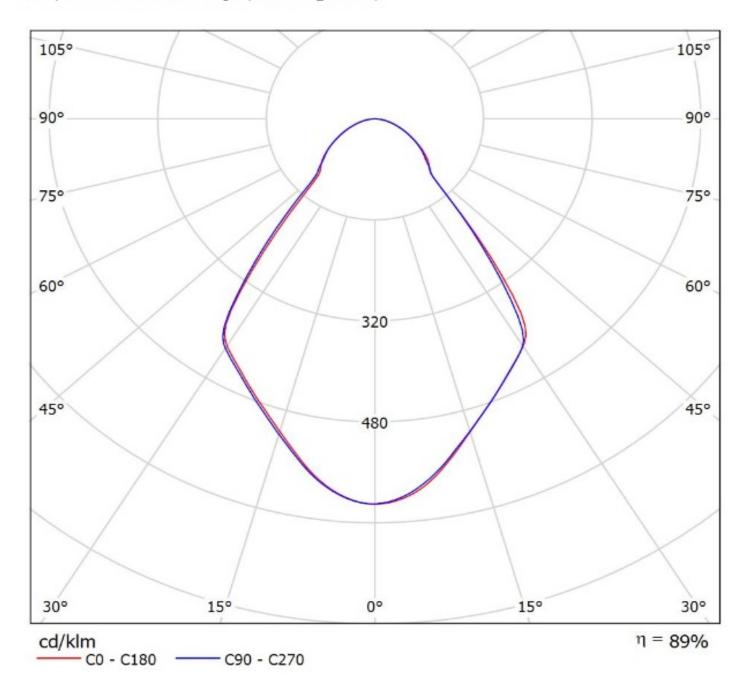

## **OPTICAL PROPERTIES**

Viewing Light Effi-

LEDAngleBeamciencycd/lmConnectorBXRA ES Rectangle74 degWWW-class89 %0.610LEDiL: LEDiL

## Absolute intensity of CN12960\_LENINA-XW

Luminaire: LEDIL OY CN12960\_LENINA-XW\_(BXRA\_ES\_Rectangle) Lamps: 1 x BXRA ES Rectangle (790.36Im@250mA)

Luminaire: LEDIL OY CN12960\_LENINA-XW\_(BXRA\_ES\_Rectangle)
Lamps: 1 x BXRA ES Rectangle (790.36lm@250mA)