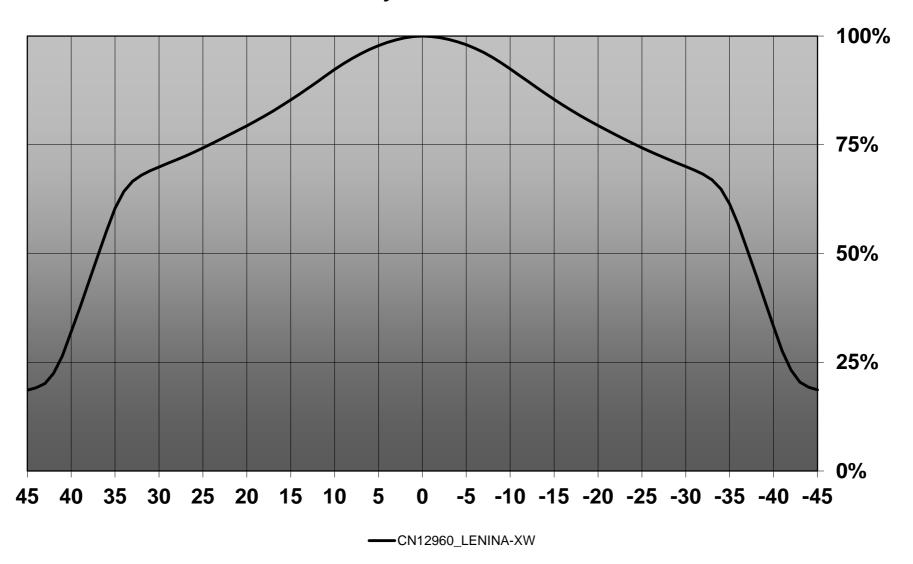

## **OPTICAL PROPERTIES**

Viewing Light Effi-

LEDAngleBeamciencycd/lmConnectorBXRA ES Rectangle74 degWWW-class89 %0.610LEDiL: LEDiL

## Absolute intensity of CN12960\_LENINA-XW

Luminaire: LEDIL OY CN12960\_LENINA-XW\_(BXRA\_ES\_Rectangle) Lamps: 1 x BXRA ES Rectangle (790.36Im@250mA)

Luminaire: LEDIL OY CN12960\_LENINA-XW\_(BXRA\_ES\_Rectangle)
Lamps: 1 x BXRA ES Rectangle (790.36lm@250mA)

| NOTE: The typical diverged tolerance. The typical tot is half of the peak value. | gence will be change<br>al divergence is the f | d by different color, oull angle measured w | chip size and chip position<br>here the luminous intensity | 1 |
|----------------------------------------------------------------------------------|------------------------------------------------|---------------------------------------------|------------------------------------------------------------|---|
|                                                                                  |                                                |                                             |                                                            |   |
|                                                                                  |                                                |                                             |                                                            |   |
|                                                                                  |                                                |                                             |                                                            |   |
|                                                                                  |                                                |                                             |                                                            |   |
|                                                                                  |                                                |                                             |                                                            |   |
|                                                                                  |                                                |                                             |                                                            |   |
|                                                                                  |                                                |                                             |                                                            |   |